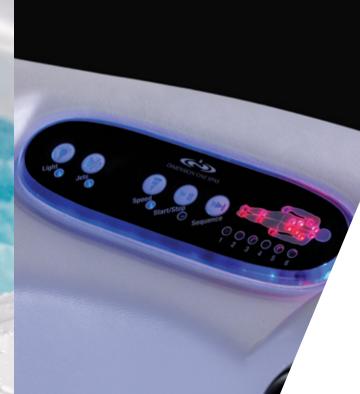

### **CORE FEATURES:**

- Adjustable Jets
- Jet Therapy Pillow™
- Intuitive Upper Control
- UltraLounge<sup>™</sup> (on Select Models)