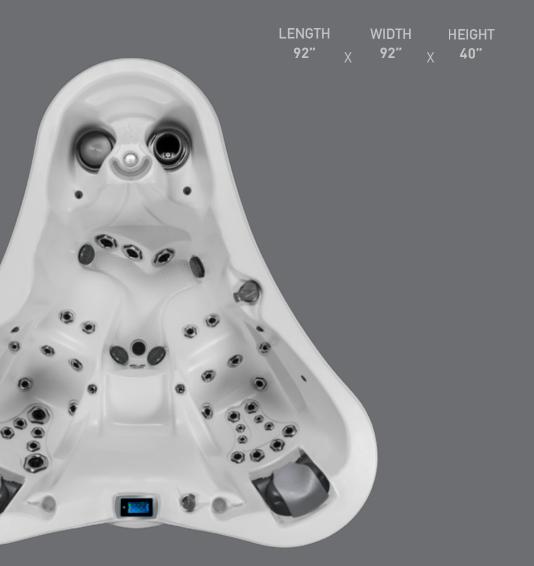

### **DIPLOMAT<sup>™</sup>**

AURORA<sup>™</sup> 5-6 SEATS SEATS 5-6 JETS 36 JETS 33 LENGTH 92" LENGTH 84" WIDTH 92" WIDTH 84" HEIGHT 36" HEIGHT 36" (FLEX THERAPY SMARTHUB™ FI FY THERAP **PILLOW**<sup>™</sup> STATUS LIGHT ULTRALOUNGE<sup>™</sup> LIQUID FX<sup>™</sup> PUMPS ULTRAPURE™ STATUS LIGHT CONTROL PILLOW™