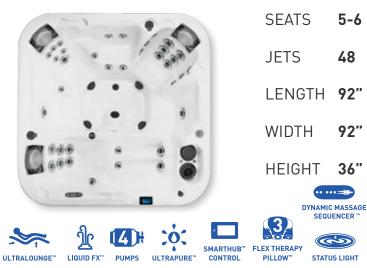

### Optional:

- Stereo
- D1<sup>®</sup> SpalQ<sup>™</sup> App
- Terracina<sup>™</sup> Skirting
- Exterior Lighting
- Stainless Steel Jets

60

For the most comprehensive hydrotherapy performance, the Reflections<sup>™</sup> Collection is designed for you. With seats of varying heights for different body types, powerful, adjustable hydrotherapy jets, and unique features you cannot find anywhere else, these hot tubs deliver a truly rejuvenating experience.

5-6

48

. ... ===

SEQUENCER \*\*

(

STATUS LIGH

6-7

40