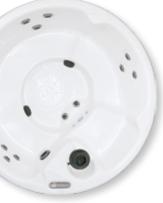

# 5-6 JETS 14 SEATS DIAMETER 87" HEIGHT 36"

BREEZE™ SEATS 5-6 SEATS 6-7 JETS 34 JETS LENGTH 83" LENGTH 83" WIDTH 83" WIDTH 83" HEIGHT 36" HEIGHT 36"

OPTIONAL

CLEARZONE® PRO PUMPS

SEATS

CLEARZONE® PRO PUMPS THERAPY PILLOW