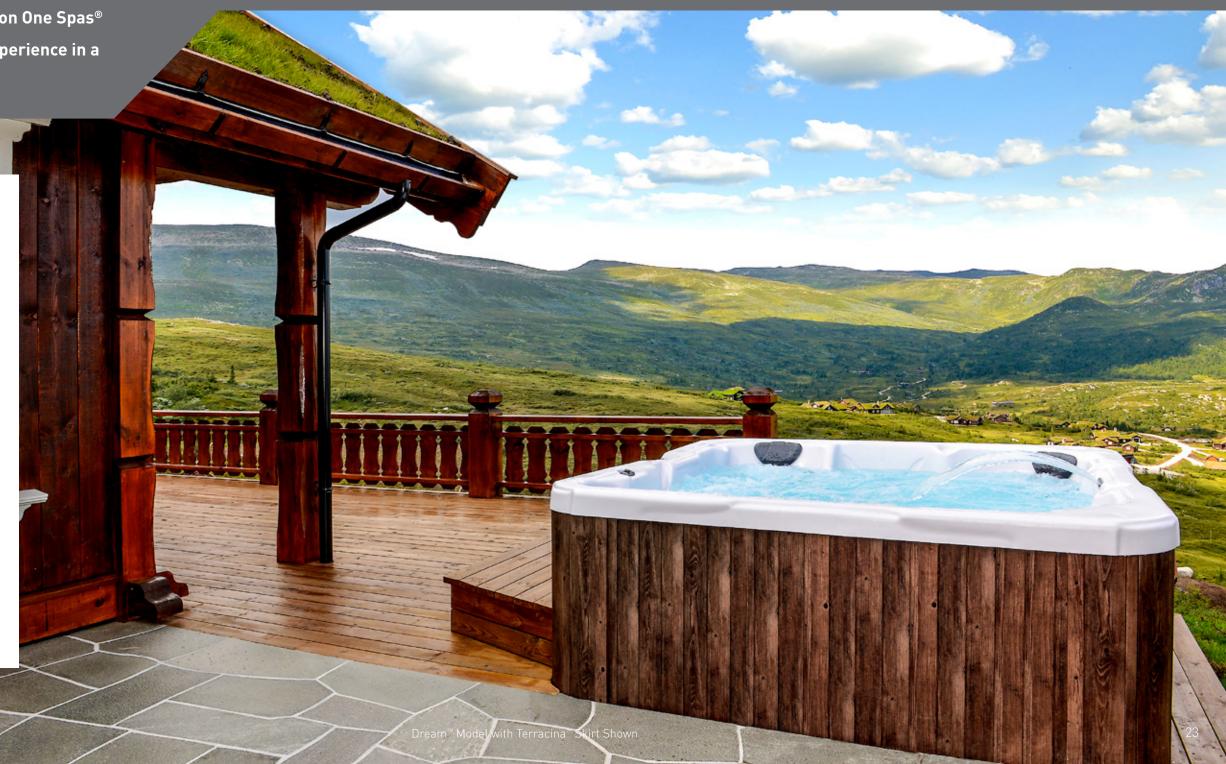

HT ULTRALOUNGE<sup>™</sup> LIQUID FX<sup>™</sup> PUMPS ULTRAPURE™ STATUS LIGHT CONTROL PILLOW™

**SEVILLE<sup>®</sup>** 



5-6 SEATS LENGTH 78" HEIGHT 31"

JETS 40 WIDTH 84"



TRIAD™



SEATS 2-3 JETS 24 LENGTH 67" WIDTH 84" HEIGHT 30"



**ULTRALOUNGE**<sup>™</sup>



LIQUID FX"



(3)

PUMPS





Designed with the precision and quality for which Dimension One Spas<sup>®</sup> is known, our classic line offers a refined hydrotherapy experience in a design that complements any outdoor style.

### **CORE FEATURES:**

- Adjustable Jets
- Jet Therapy Pillow™
- Intuitive Upper Control
- UltraLounge<sup>™</sup> (on Select Models)

### Optional:

- ClearZone<sup>®</sup> PRO Water Management System
- Stereo
- Terracina<sup>™</sup> Skirting
- Crystal FX™ Lighting Package
- Stainless Steel Jets



# ••••@HOME® COLLECTION

### LATITUDE™



| SEATS  | 5-6 |
|--------|-----|
| JETS   | 44  |
| LENGTH | 92" |
| WIDTH  | 92" |
| HEIGHT | 36" |

### MERIDIAN<sup>™</sup>



### DREAM<sup>™</sup>

CLEARZONE® PRO PUMPS

ARENA™



### WAYFARER™



| SEATS  | 5-6 |
|--------|-----|
| JETS   | 42  |
| LENGTH | 83" |
| WIDTH  | 83" |
|        |     |

E /

HEIGHT 36"



### SOJOURN™



SEATS

JETS

LENGTH 92"

HEIGHT 36"

WIDTH

6-7

45

92"

# 42 83"

HEIGHT 36"

# 5-6 JETS 14 SEATS DIAMETER 87" HEIGHT 36"



BREEZE™ SEATS 5-6 SEATS 6-7 JETS 34 JETS LENGTH 83" LENGTH 83" WIDTH 83" WIDTH 83" HEIGHT 36" HEIGHT 36"

OPTIONAL

CLEARZONE® PRO PUMPS

SEATS



CLEARZONE® PRO PUMPS THERAPY PILLOW



### JOURNEY™



**4-5** JETS 20 DIAMETER 78" HEIGHT 35"



### SERENADE™



| SEAIS  | 2-3 |
|--------