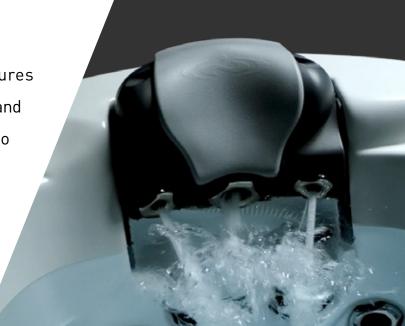

### FLEX THERAPY PILLOW<sup>™</sup>

The newly redesigned Flex Therapy Pillow<sup>™</sup> features adjustable neck and shoulder jets unlike any other brand in the industy. These patented jetted pillows are easy to reposition to just the right height whether you are 5'2" or 6'5".