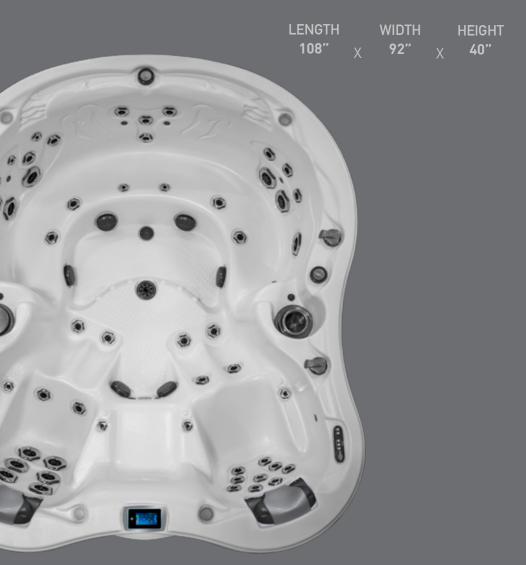

# AMORE BAY®

The design and creation of the Amore Bay® Spa was inspired by love and the classic heart shape. This spa is large enough for up to seven adults and also boasts the only model in the Bay® Collection to feature bench seating to make it easy to move around.