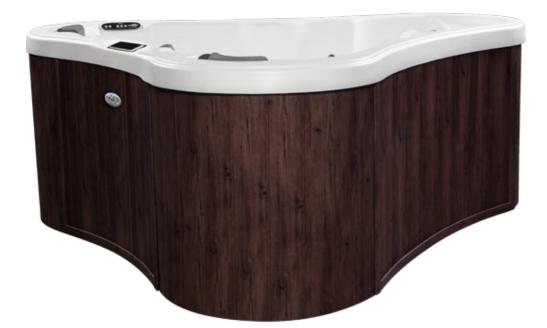

### TERRACINA<sup>™</sup>SKIRTING

The natural wood tones of the durable Terracina<sup>™</sup> Collection create a hot tub exterior unmatched in beauty that you will enjoy for years to come. Optional upgrade on all models.

# AMORE BAY®

The design and creation of the Amore Bay® Spa was inspired by love and the classic heart shape. This spa is large enough for up to seven adults and also boasts the only model in the Bay® Collection to feature bench seating to make it easy to move around.