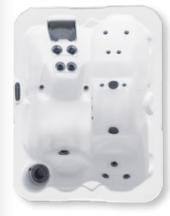

# SARENA BAY®

The Sarena Bay<sup>®</sup> is the world's first curvilinear hot tub. Unlike ordinary, square hot tubs, its patented design will add an eye-catching centerpiece to any backyard retreat. It is also the only tub featuring two independent Dynamic Massage Sequencers™.

**OPTIONAL:** 

EXTERIOR LIGHTING

LENGTH WIDTH HEIGHT

82