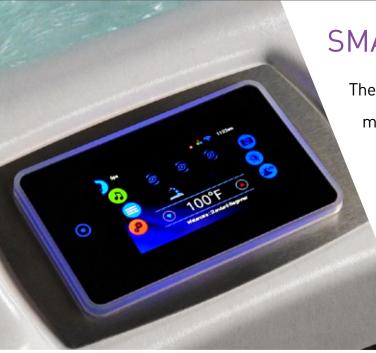

### SMARTHUB<sup>™</sup> CONTROL

The SmartHUB<sup>™</sup> glass touch control manages your hot tub's major functions in seconds with a large touch screen that uses smart touch technology making it easy to swipe and use even with wet hands. Also compatible with the optional D1<sup>®</sup> SpalQ<sup>™</sup> app to control your spa from anywhere.