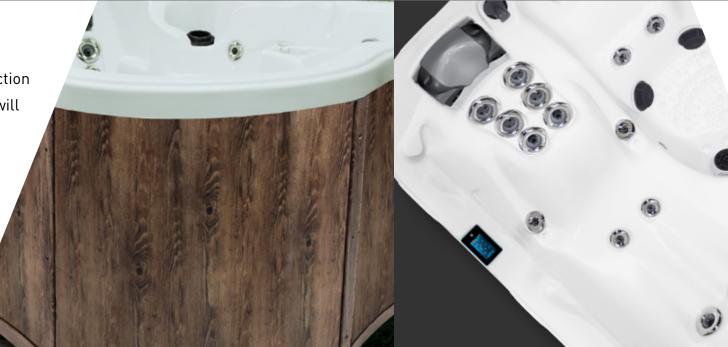

### TERRACINA<sup>™</sup>SKIRTING

The natural wood tones of the durable Terracina<sup>™</sup> Collection create a hot tub exterior unmatched in beauty that you will enjoy for years to come. Optional upgrade on all models.

### PATENTED ADJUSTABLE JETS

Varying the power of your massage is easy with patented jets featuring a adjustable design that makes it easy to grip and turn underwater.