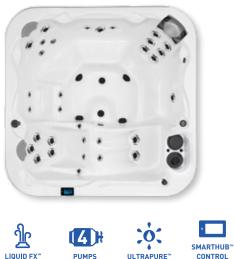

### ULTRALOUNGE™

Every UltraLounge<sup>™</sup> delivers head-to-toe therapy utilizing precision angles to keep your body in the perfect position to reduce buoyancy so you don't float out of your seat.

The Bay<sup>™</sup> Collection is available in four models ranging in size, from a two-seater to a large spa with room for up to eight adults. From the distinctive curvilinear silhouette to the deep, fully-loaded interior, the Bay<sup>™</sup> Collection is more than a sight to behold; it's everything you could ever dream of in a spa.

### **CORE FEATURES:**

- Patented Curvilinear Design
- Deepest Soaking Experience
- Patented Adjustable Stainless Steel Jets
- Flex Therapy Pillow<sup>™</sup>
- SmartHUB<sup>™</sup> Advanced Control
- Terracina<sup>™</sup> Skirting
- Liquid FX<sup>™</sup>
- One-of-a-Kind Fountains and Water Features
- UltraPure<sup>™</sup> PLUS Water Management System
- Dynamic Massage Sequencer™
- Echo<sup>™</sup> Underwater Switches
- Status Light

### Optional:

- Stereo
- D1<sup>®</sup> SpalQ<sup>™</sup> App
- Exterior Lighting