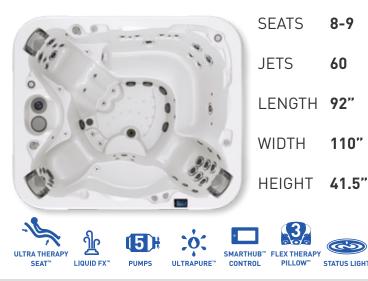

# AMORE BAY®

The design and creation of the Amore Bay® Spa was inspired by love and the classic heart shape. This spa is large enough for up to seven adults and also boasts the only model in the Bay® Collection to feature bench seating to make it easy to move around.

### **CORE FEATURES:**

- Patented Curvilinear Design
- Deepest Soaking Experience
- Patented Adjustable Stainless Steel Jets
- Flex Therapy Pillow<sup>™</sup>
- SmartHUB<sup>™</sup> Advanced Control
- Terracina<sup>™</sup> Skirting
- Liquid FX<sup>™</sup>
- One-of-a-Kind Fountains and Water Features
- UltraPure<sup>™</sup> PLUS Water Management System
- Dynamic Massage Sequencer™
- Echo<sup>™</sup> Underwater Switches
- Status Light