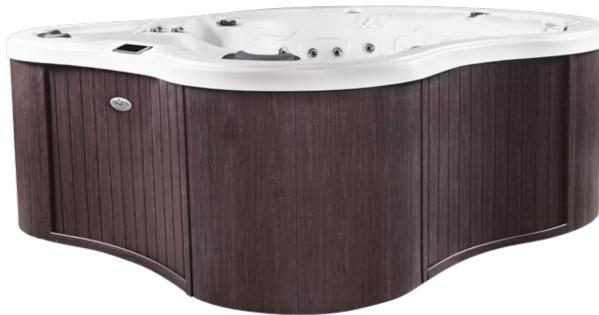

# AMORE BAY®

The design and creation of the Amore Bay® Spa was inspired by love and the classic heart shape. This spa is large enough for up to seven adults and also boasts the only model in the Bay® Collection to feature bench seating to make it easy to move around.