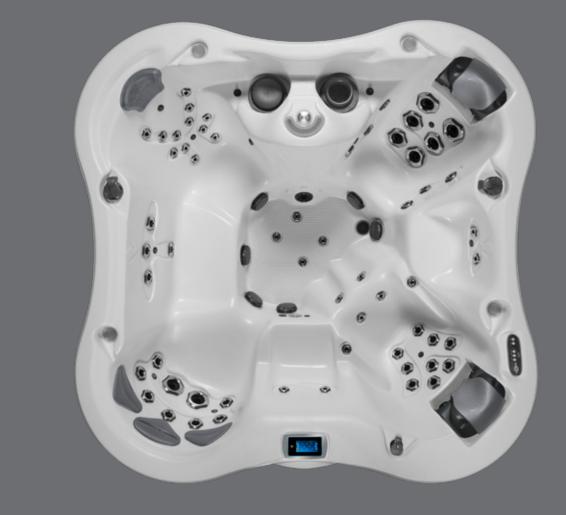

### PATENTED ADJUSTABLE JETS

Varying the power of your massage is easy with patented jets featuring a adjustable design that makes it easy to grip and turn underwater.

### ULTRALOUNGE™

Every UltraLounge<sup>™</sup> delivers head-to-toe therapy utilizing precision angles to keep your body in the perfect position to reduce buoyancy so you don't float out of your seat.

The Bay<sup>™</sup> Collection is available in four models ranging in size, from a two-seater to a large spa with room for up to eight adults. From the distinctive curvilinear silhouette to the deep, fully-loaded interior, the Bay<sup>™</sup> Collection is more than a sight to behold; it's everything you could ever dream of in a spa.