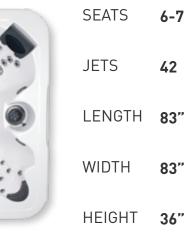

### WAYFARER™

| SEATS  | 5-6 |
|--------|-----|
| JETS   | 42  |
| LENGTH | 83" |
| WIDTH  | 83" |
|        |     |

E /

HEIGHT 36"