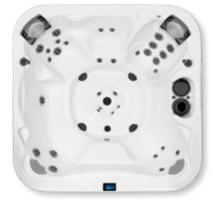

# AMORE BAY®

The design and creation of the Amore Bay® Spa was inspired by love and the classic heart shape. This spa is large enough for up to seven adults and also boasts the only model in the Bay® Collection to feature bench seating to make it easy to move around.

**OPTIONAL:** 

D1<sup>®</sup> SPAIQ<sup>™</sup> Ap

EXTERIOR LIGHTING

12

**11** 7

0