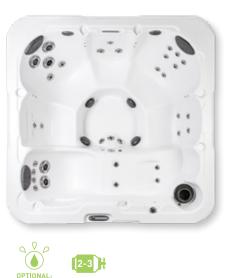

### WAYFARER™

| SEATS  | 5-6 |
|--------|-----|
| JETS   | 42  |
| LENGTH | 83" |
| WIDTH  | 83" |
|        |     |

E /

HEIGHT 36"