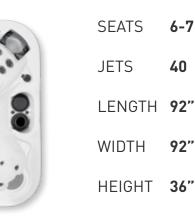

# AMORE BAY®

The design and creation of the Amore Bay® Spa was inspired by love and the classic heart shape. This spa is large enough for up to seven adults and also boasts the only model in the Bay® Collection to feature bench seating to make it easy to move around.

**OPTIONAL:** 

D1<sup>®</sup> SPAIQ<sup>™</sup> Ap

EXTERIOR LIGHTING

12

**11** 7

0