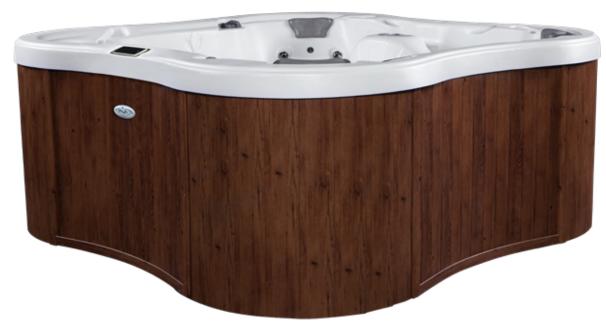

### TERRACINA<sup>™</sup>SKIRTING

The natural wood tones of the durable Terracina<sup>™</sup> Collection create a hot tub exterior unmatched in beauty that you will enjoy for years to come. Optional upgrade on all models.

### ULTRALOUNGE™

Every UltraLounge<sup>™</sup> delivers head-to-toe therapy utilizing precision angles to keep your body in the perfect position to reduce buoyancy so you don't float out of your seat.

The Bay<sup>™</sup> Collection is available in four models ranging in size, from a two-seater to a large spa with room for up to eight adults. From the distinctive curvilinear silhouette to the deep, fully-loaded interior, the Bay<sup>™</sup> Collection is more than a sight to behold; it's everything you could ever dream of in a spa.