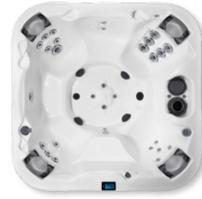

# SARENA BAY®

The Sarena Bay<sup>®</sup> is the world's first curvilinear hot tub. Unlike ordinary, square hot tubs, its patented design will add an eye-catching centerpiece to any backyard retreat. It is also the only tub featuring two independent Dynamic Massage Sequencers™.

**OPTIONAL:** 

EXTERIOR LIGHTING

LENGTH WIDTH HEIGHT

82