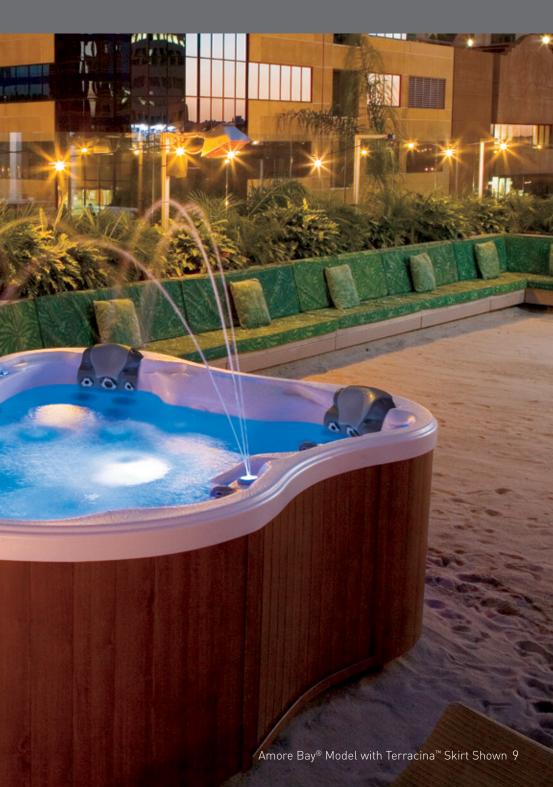

### www.dlspas.com 1819 ASTON AVENUE, SUITE 105, CARLSBAD, CA 92008

Amoré Bay<sup>®</sup> Model with Terracina<sup>™</sup> Skirt Shown on Cover

At Dimension One Spas, the difference is clear the second you sink into the warm, revitalizing water. Our state-ofthe-art bioform seats precisely fit each body type, from its height and curves to the placement of each patented, easy-to-adjust jet.