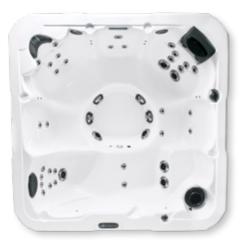

TRALOUNGE**<sup>™</sup>



LIQUID FX"



(3)

PUMPS





Designed with the precision and quality for which Dimension One Spas<sup>®</sup> is known, our classic line offers a refined hydrotherapy experience in a design that complements any outdoor style.

### **CORE FEATURES:**

- Adjustable Jets
- Jet Therapy Pillow™
- Intuitive Upper Control
- UltraLounge<sup>™</sup> (on Select Models)

### Optional:

- ClearZone<sup>®</sup> PRO Water Management System
- Stereo
- Terracina<sup>™</sup> Skirting
- Crystal FX™ Lighting Package
- Stainless Steel Jets



# ••••@HOME® COLLECTION

### LATITUDE™



| SEATS  | 5-6 |
|--------|-----|
| JETS   | 44  |
| LENGTH | 92" |
| WIDTH  | 92" |
| HEIGHT | 36" |

### MERIDIAN<sup>™</sup>



### DREAM<sup>™</sup>

CLEARZONE® PRO PUMPS

ARENA™



### WAYFARER™



| SEATS  | 5-6 |
|--------|-----|
| JETS   | 42  |
| LENGTH | 83" |
| WIDTH  | 83" |
|        |     |

E /

HEIGHT 36"



### SOJOURN™



SEATS

JETS

LENGTH 92"

HEIGHT 36"

WIDTH

6-7

45

92"

# 42 83"

HEIGHT 36"

# 5-6 JETS 14 SEATS DIAMETER 87" HEIGHT 36"



BREEZE™ SEATS 5-6 SEATS 6-7 JETS 34 JETS LENGTH 83" LENGTH 83" WIDTH 83" WIDTH 83" HEIGHT 36" HEIGHT 36"

OPTIONAL

CLEARZONE® PRO PUMPS

SEATS



CLEARZONE® PRO PUMPS THERAPY PILLOW



### JOURNEY™



**4-5** JETS 20 DIAMETER 78" HEIGHT 35"



### SERENADE™



| SEAIS  | 2-3 |
|--------|-----|
| JETS   | 18  |
| LENGTH | 83" |
| WIDTH  | 66" |
| HEIGHT | 30" |